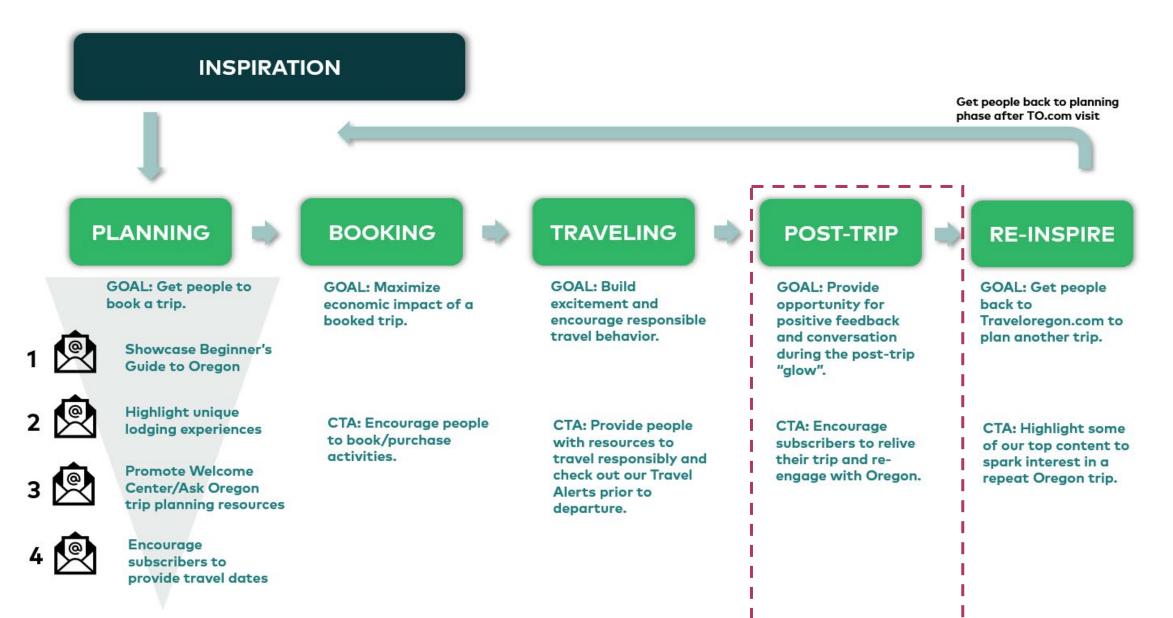

VISITOR LIFECYCLE MANAGEMENT UPDATE

S DOW BLING ST



Jak Wonderly

## **VLM MACRO VIEW**

Person Joins Travel Oregon Email

**Welcome Series** 

**Monthly E-newsletters** 

**Nurture Stream** 







### **VLM PHASES**















### NURTURE STREAM EXAMPLES



#### TRAVEL OREGON



Hi Ariana,

The best way to travel like a pro is to get tips from locals. Check out our frequently asked questions about traveling in Oregon and feel free to ask your own. For the record, yes, you can swim in Crater Lake, but we have tips on where and how you can do it safely.

#### Ask an Oregon Expert >>

#### BROWSE ASK OREGON Q&AS

- What are the top 10 things to do on the Oregon Coast?
- Is it true Oregon is pet-friendly? Can I hike in most state and local parks with my dog?
- What are the most photo-worthy bridges and waterfalls in Oregon?

------

# NURTURE STREAM EMAIL EXAMPLES



#### WHAT DO YOU PACK FOR OREGON?

So you've booked the trip, now how do you pack for your trip to Oregon? Here's a handy guide to bringing the ess