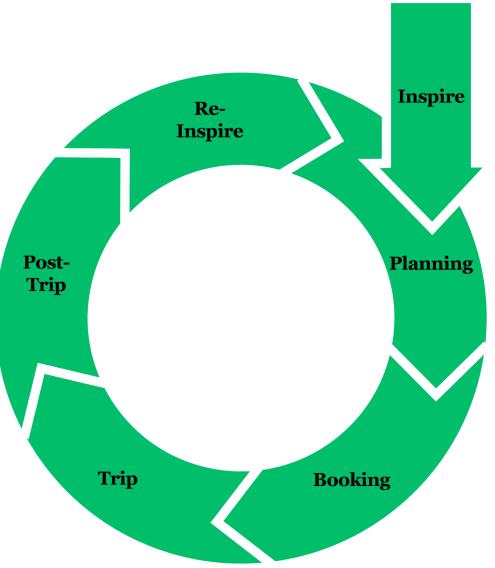

VISITOR LIFECYCLE MANAGEMENT UPDATE

S DOW BLING ST



Jak Wonderly

## **VLM MACRO VIEW**

Person Joins Travel Oregon Email

**Welcome Series** 

**Monthly E-newsletters** 

**Nurture Stream** 







### **VLM PHASES**















### NURTURE STREAM EXAMPLES



#### TRAVEL OREGON



Hi Ariana,

The best way to travel like a pro is to get tips from locals. Check out our frequently asked questions about traveling in Oregon and feel free to ask your own. For the record, yes, you can swim in Crater Lake, but we have tips on where and how you can do it safely.

#### Ask an Oregon Expert >>

#### BROWSE ASK OREGON Q&AS

- What are the top 10 things to do on the Oregon Coast?
- Is it true Oregon is pet-friendly? Can I hike in most state and local parks with my dog?
- What are the most photo-worthy bridges and waterfalls in Oregon?

------

# NURTURE STREAM EMAIL EXAMPLES



#### WHAT DO YOU PACK FOR OREGON?

So you've booked the trip, now how do you pack for your trip to Oregon? Here's a handy guide to bringi