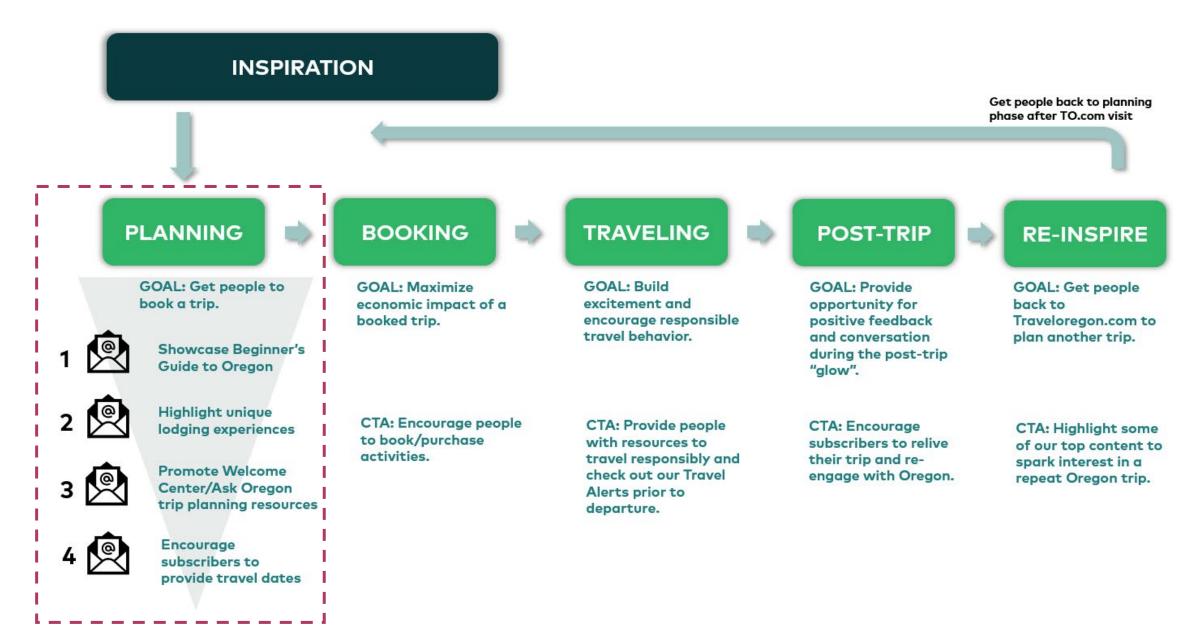

VISITOR LIFECYCLE MANAGEMENT UPDATE

S DOW BLING ST



Jak Wonderly

## **VLM MACRO VIEW**

Person Joins Travel Oregon Email

**Welcome Series** 

**Monthly E-newsletters** 

**Nurture Stream** 







### **VLM PHASES**















### NURTURE STREAM EXAMPLES



#### TRAVEL OREGON



Hi Ariana,

The best way to travel like a pro is to get tips from locals. Check out our frequently asked questions about traveling in Oregon and feel free to ask your own. For the record, yes, you can swim in Crater Lake, but we have tips on where and how you can do it safely.

#### Ask an Oregon Expert >>

#### BROWSE ASK OREGON Q&AS

- What are the top 10 things to do on the Oregon Coast?
- Is it true Oregon is pet-friendly? Can I hike in most state and local parks with my dog?
- What are the most photo-worthy bridges and waterfalls in Oregon?

------

# NURTURE STREAM EMAIL EXAMPLES



#### WHAT DO YOU PACK FOR OREGON?

So you've booked the trip, now how do you pack for your trip to Oregon? Here's a handy guide to bringing t