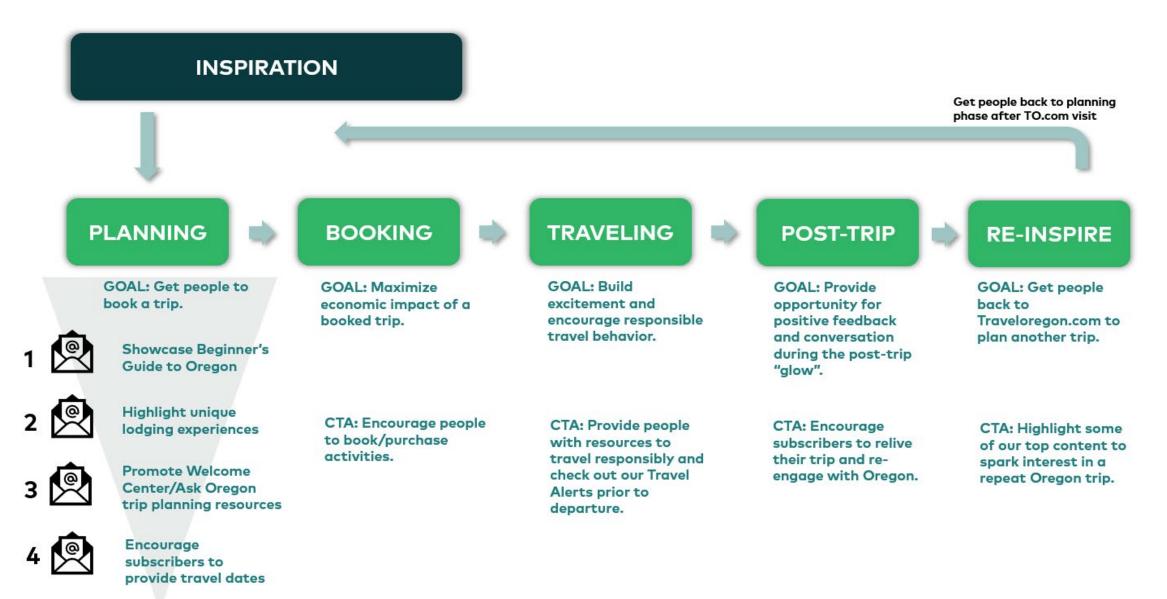

VISITOR LIFECYCLE MANAGEMENT UPDATE

S DOW BLING ST



Jak Wonderly

## **VLM MACRO VIEW**

Person Joins Travel Oregon Email

**Welcome Series** 

**Monthly E-newsletters** 

**Nurture Stream** 







### **VLM PHASES**















### NURTURE STREAM EXAMPLES



#### TRAVEL OREGON



Hi Ariana,

The best way to travel like a pro is to get tips from locals. Check out our frequently asked questions about traveling in Oregon and feel free to ask your own. For the record, yes, you can swim in Crater Lake, but we have tips on where and how you can do it safely.

#### Ask an Oregon Expert >>

#### BROWSE ASK OREGON Q&AS

- What are the top 10 things to do on the Oregon Coast?
- Is it true Oregon is pet-friendly? Can I hike in most state and local parks with my dog?
- What are the most photo-worthy bridges and waterfalls in Oregon?

------

# NURTURE STREAM EMAIL EXAMPLES



#### WHAT DO YOU PACK FOR OREGON?

So you've booked the trip, now how do you pack for your trip to Oregon? Here's a handy guide to bringing