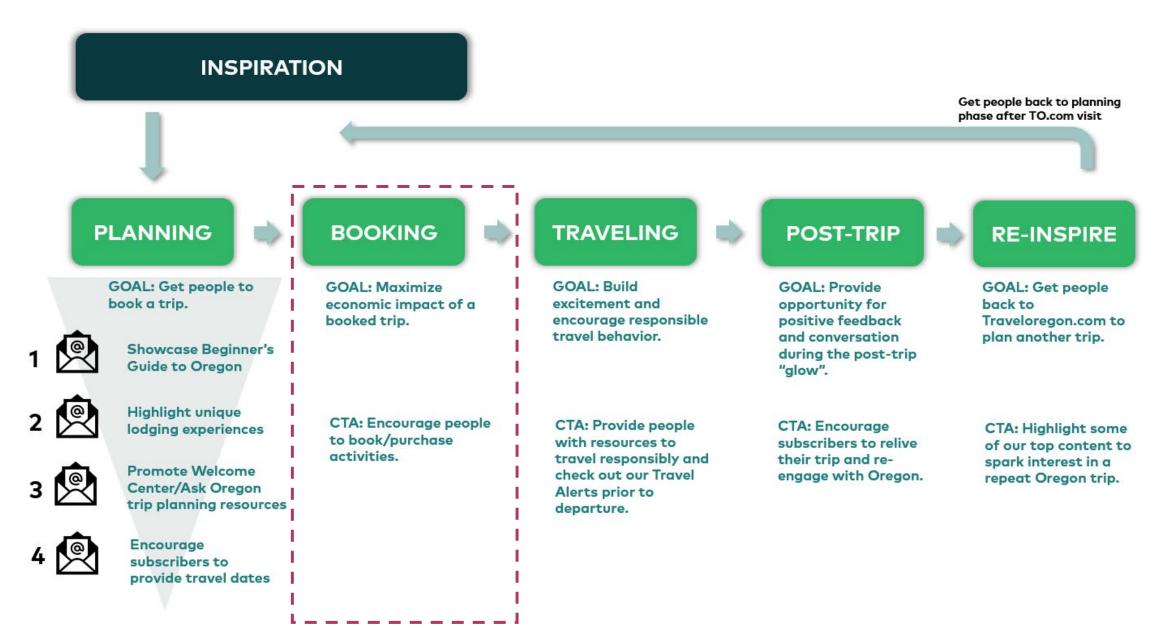

VISITOR LIFECYCLE MANAGEMENT UPDATE

S DOW BLING ST



Jak Wonderly

## **VLM MACRO VIEW**

Person Joins Travel Oregon Email

**Welcome Series** 

**Monthly E-newsletters** 

**Nurture Stream** 







### **VLM PHASES**















### NURTURE STREAM EXAMPLES



#### TRAVEL OREGON



Hi Ariana,

The best way to travel like a pro is to get tips from locals. Check out our frequently asked questions about traveling in Oregon and feel free to ask your own. For the record, yes, you can swim in Crater Lake, but we have tips on where and how you can do it safely.

#### Ask an Oregon Expert >>

#### BROWSE ASK OREGON Q&AS

- What are the top 10 things to do on the Oregon Coast?
- Is it true Oregon is pet-friendly? Can I hike in most state and local parks with my dog?
- What are the most photo-worthy bridges and waterfalls in Oregon?

------

# NURTURE STREAM EMAIL EXAMPLES



#### WHAT DO YOU PACK FOR OREGON?

So you've booked the trip, now how do you pack for your trip to Oregon? Here's a handy guide to bringing the