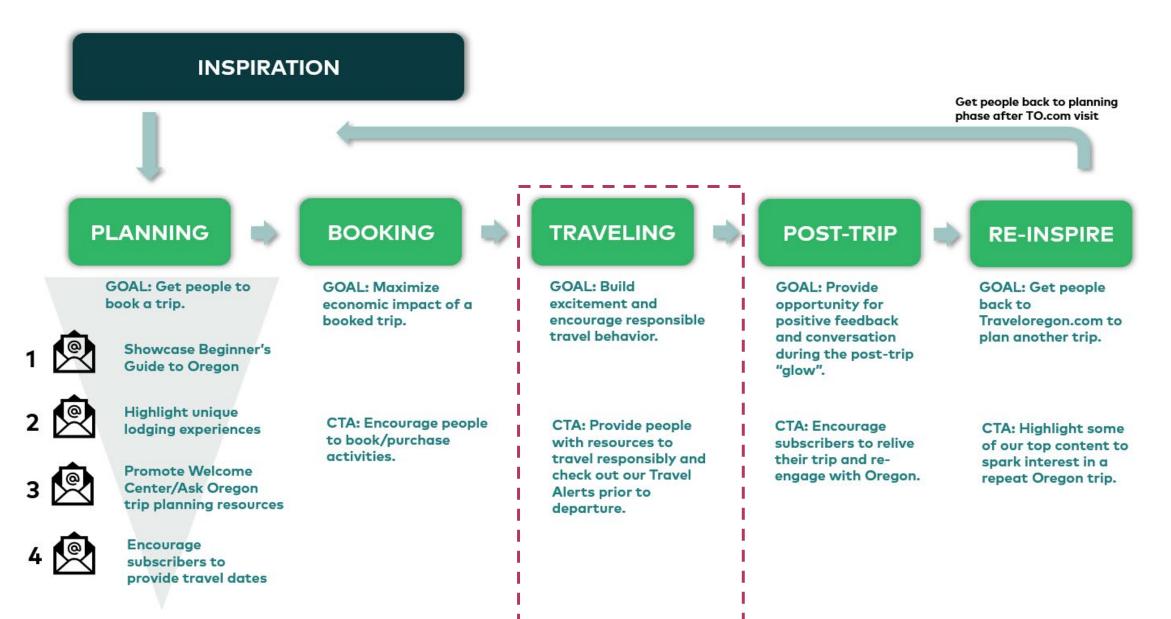

VISITOR LIFECYCLE MANAGEMENT UPDATE

S DOW BLING ST



Jak Wonderly

## **VLM MACRO VIEW**

Person Joins Travel Oregon Email

**Welcome Series** 

**Monthly E-newsletters** 

**Nurture Stream** 







### **VLM PHASES**















### NURTURE STREAM EXAMPLES



#### TRAVEL OREGON



Hi Ariana,

The best way to travel like a pro is to get tips from locals. Check out our frequently asked questions about traveling in Oregon and feel free to ask your own. For the record, yes, you can swim in Crater Lake, but we have tips on where and how you can do it safely.

#### Ask an Oregon Expert >>

#### BROWSE ASK OREGON Q&AS

- What are the top 10 things to do on the Oregon Coast?
- Is it true Oregon is pet-friendly? Can I hike in most state and local parks with my dog?
- What are the most photo-worthy bridges and waterfalls in Oregon?

------

# NURTURE STREAM EMAIL EXAMPLES



#### WHAT DO YOU PACK FOR OREGON?

So you've booked the trip, now how do you pack for your trip to Oregon? Here's a handy guide to bringing the e