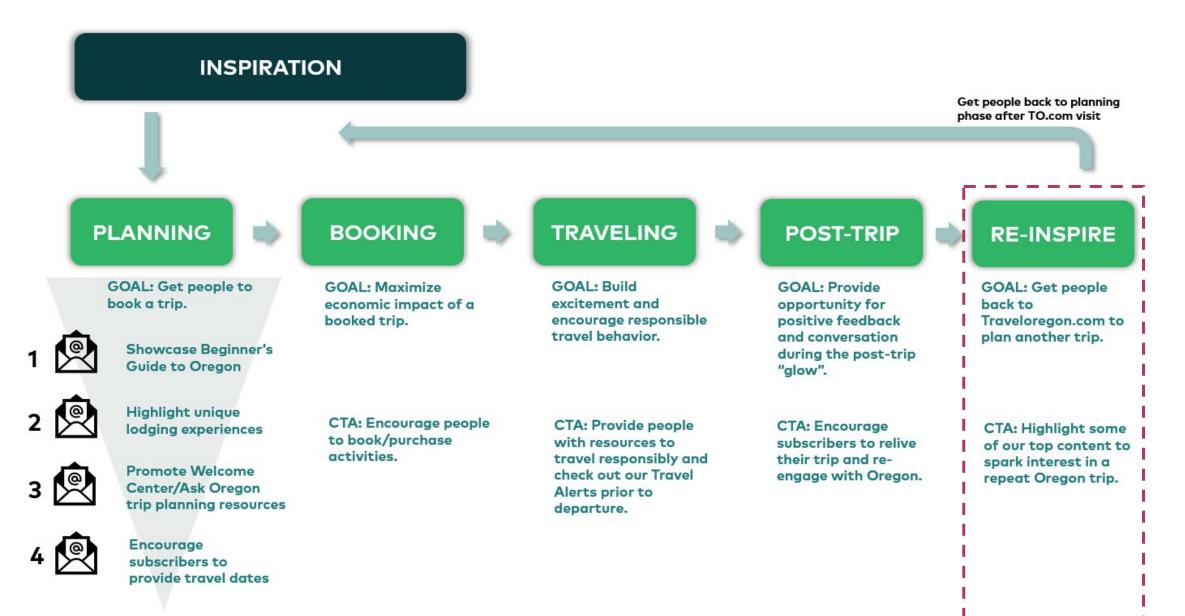

VISITOR LIFECYCLE MANAGEMENT UPDATE

S DOW BLING ST



Jak Wonderly

## **VLM MACRO VIEW**

Person Joins Travel Oregon Email

**Welcome Series** 

**Monthly E-newsletters** 

**Nurture Stream** 







### **VLM PHASES**















### NURTURE STREAM EXAMPLES



#### TRAVEL OREGON



Hi Ariana,

The best way to travel like a pro is to get tips from locals. Check out our frequently asked questions about traveling in Oregon and feel free to ask your own. For the record, yes, you can swim in Crater Lake, but we have tips on where and how you can do it safely.

#### Ask an Oregon Expert >>

#### BROWSE ASK OREGON Q&AS

- What are the top 10 things to do on the Oregon Coast?
- Is it true Oregon is pet-friendly? Can I hike in most state and local parks with my dog?
- What are the most photo-worthy bridges and waterfalls in Oregon?

------

# NURTURE STREAM EMAIL EXAMPLES



#### WHAT DO YOU PACK FOR OREGON?

So you've booked the trip, now how do you pack for your trip to Oregon? Here's a handy guide to bringing the essen