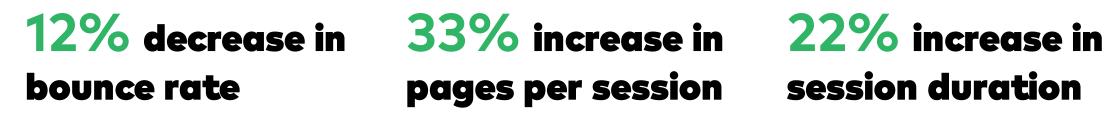

### Nurture stream emails provide a 200% lift in engagement over our monthly email newsletters

pages per session session duration